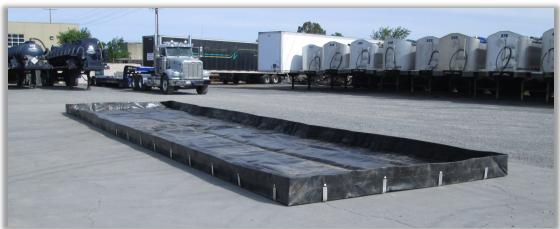

## *Spill Guard/Containment Berms*

Our **"Portable Secondary Containment Berms"** are ideal for projects in areas that are environmentally sensitive or hazardous materials are being handled or stored. These berms are...

## Can be utilized for various applications:

- Wash pads
- Drum storage
- Dewatering bins/roll-offs
- Liquid Storage Tanks (all sizes)
- Fuel tanks
- Tanker Trucks

www.DenbesteWaterSolutions.com - (800) 838-1477