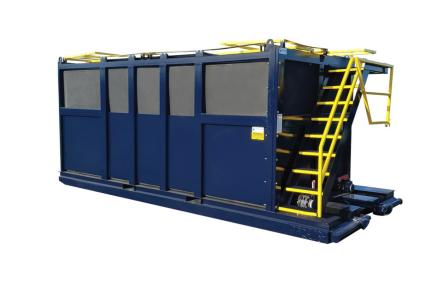

## *6,300 Gallon/150 BBL Poly Tank*

Length 20' 8 3/4" (248 3/4 inches) Height 8' 1 1/2" (97 1/2 inches) Width 8' 6" (102 inches) Capacity 6,300 Gallons (150 bbl) Floor Plate 1/4" A36 Plate Front Sheet 3/16" A36 Plate Side Sheet 3/16" A36 Plate Rear Sheet 3/16" A36 Plate Vent Blaylock Pressure Relief Valve Drains Two (2) 4" IMFO Drains with PVC Butterfly Valves Roof Connections 3" Threaded with Plugs Water Tested Rated at 27.5 inches of Mercury Tare Weight 10,600 lbs.

- Constructed with High Density XLPE
- Steel Cage with Roll-Off Understructure
- 4" Forklift Pockets
- Four (4) Lifting Eyes
- Front Stairs with Platform

- Rotomolded for Seamless Construction
- OR-1000 for added Resistance / Durability
- Hydro-Tested Against Leakage
- Dual IMFO Outlets for Full Drainage
- Compatible with most acids (call for concentration limits)
- Rear Ladder